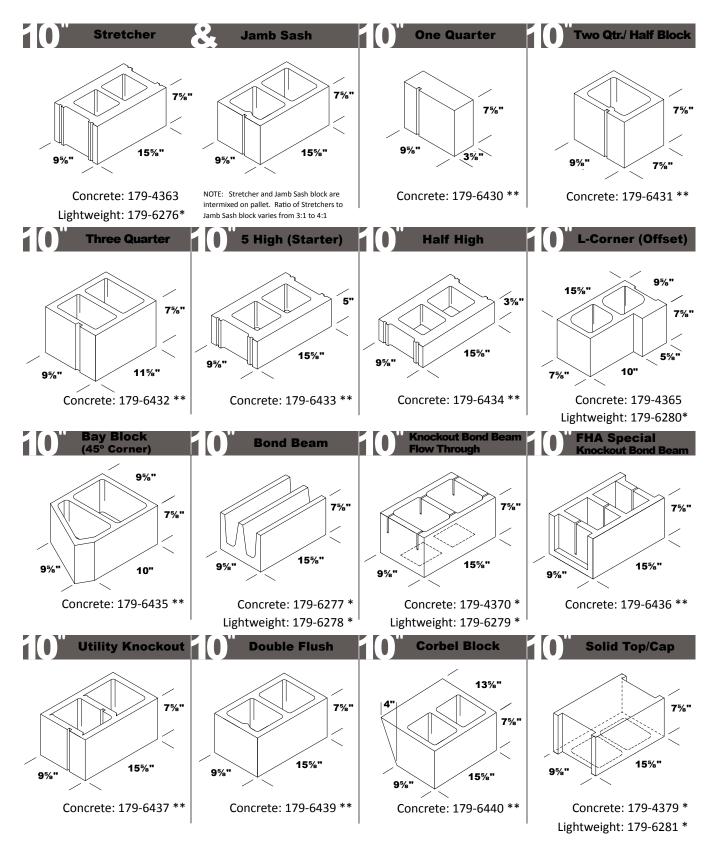

## SIZE: 10"

\* Lead time 2 weeks \*\* Lead time 3 weeks

#### SIZE: 10"

SIZE: 10"

\* Lead time 2 weeks \*\* Lead time 3 weeks