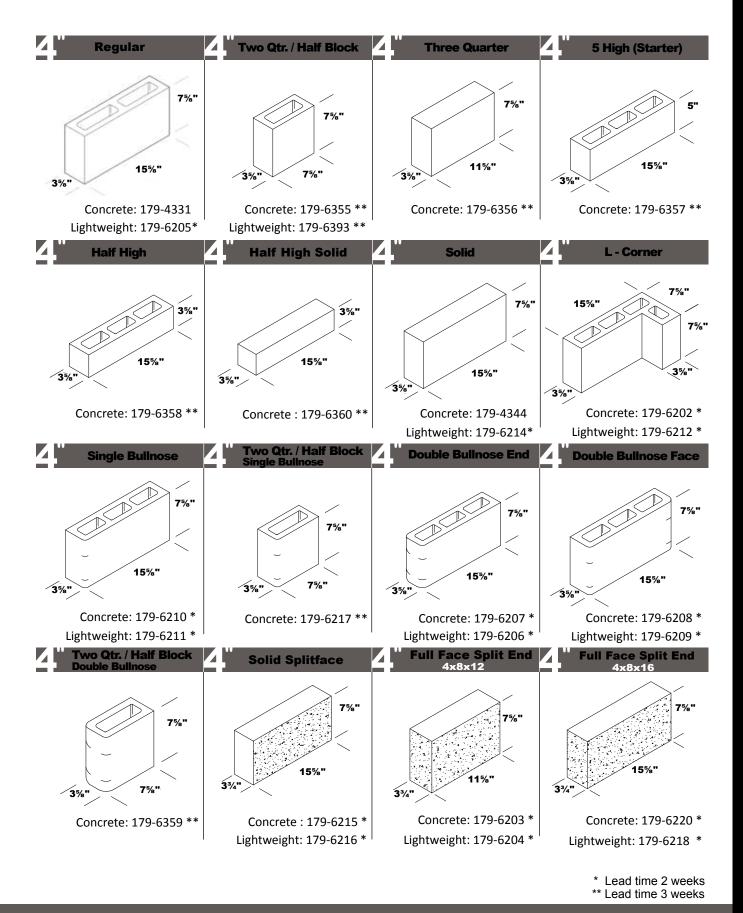

#### **SIZE: 4**"

- Block descriptions vary from region to region, therefore they can become confusing. To overcome this, we have included line illustrations with our descriptions and sku information to give a better idea of what the blocks look like. Actual blocks may vary slightly in shape. All dimensions are nominal.
- Not all block is immediately available. Certain shapes have longer lead times. Please note indicators next to the skus for approximate lead times. Blocks without an indicated lead time are in stock and available immediately.
  - \* Lead time 2 weeks
  - \*\* Lead time 3 weeks
- All colors, including standard gray, vary slightly from run to run. Therefore color matching can not be guaranteed. All shapes and skus listed in this program are standard gray color unless otherwise indicated. Some of our shapes are also available in Tan. If you would like to request a color other than what is listed in this program, please contact us for special order pricing.
- ASTM specifications are available upon request and also available on our web site.
- MSDS information is available upon request.