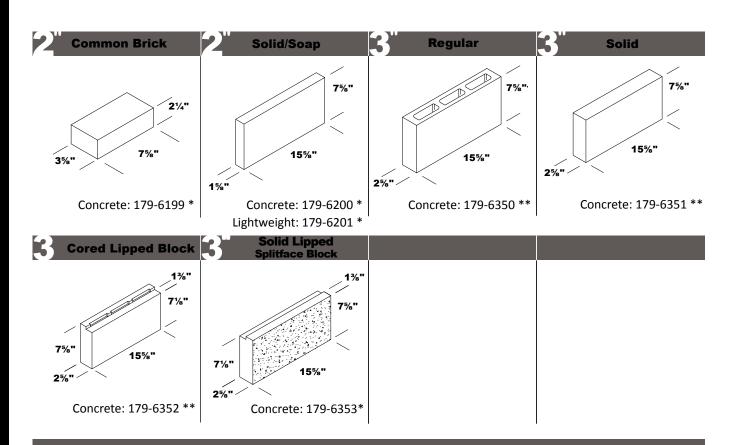

### SIZES: 2 & 3"

\* Lead time 2 weeks \*\* Lead time 3 weeks

3

- Block descriptions vary from region to region, therefore they can become confusing. To overcome this, we have included line illustrations with our descriptions and sku information to give a better idea of what the blocks look like. Actual blocks may vary slightly in shape. All dimensions are nominal.
- Not all block is immediately available. Certain shapes have longer lead times. Please note indicators next to the skus for approximate lead times. Blocks without an indicated lead time are in stock and available immediately.
  - \* Lead time 2 weeks
  - \*\* Lead time 3 weeks
- All colors, including standard gray, vary slightly from run to run. Therefore color matching can not be guaranteed. All shapes and skus listed in this program are standard gray color unless otherwise indicated. Some of our shapes are also available in Tan. If you would like to request a color other than what is listed in this program, please contact us for special order pricing.
- ASTM specifications are available upon request and also available on our web site.
- MSDS information is available upon request.