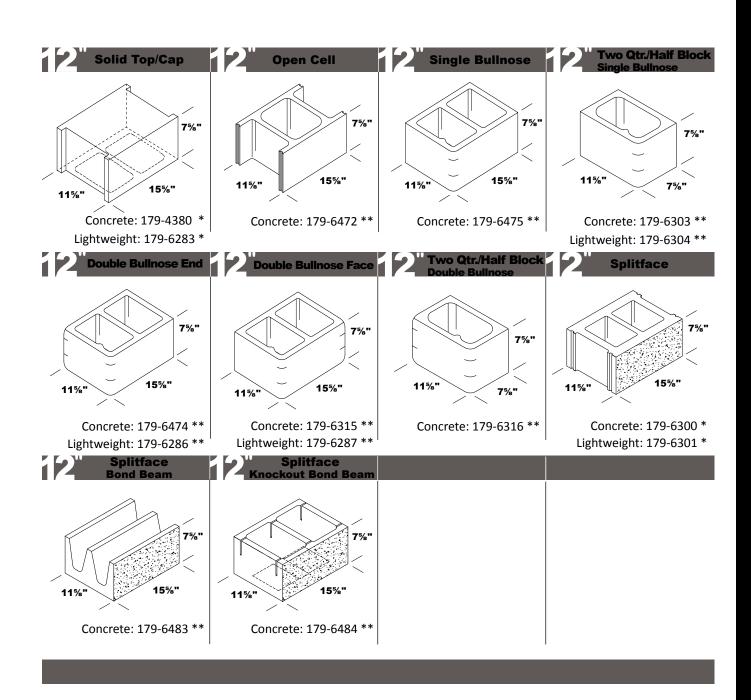

able in Tan. If you would like to request a color other than what is listed in this program, please contact us for special order pricing.
- ASTM specifications are available upon request and also available on our web site.
- MSDS information is available upon request.



### SIZES: 2 & 3"





\* Lead time 2 weeks \*\* Lead time 3 weeks



3

#### **SIZE: 4**"



#### SIZE 6"



\* Lead time 2 weeks \*\* Lead time 3 weeks

#### Size: 6"





\* Lead time 2 weeks \*\* Lead time 3 weeks

#### SIZE: 8"



\* Lead time 2 weeks \*\* Lead <u>time 3 weeks</u>

#### **SIZE: 8**"



\* Lead time 2 weeks \*\* Lead time 3 weeks

## SIZE: 10"



\* Lead time 2 weeks \*\* Lead time 3 weeks

#### SIZE: 10"

SIZE: 10"









\* Lead time 2 weeks \*\* Lead time 3 weeks

### SIZE: 12"



#### SIZE: 12"



\* Lead time 2 weeks \*\* Lead time 3 weeks

### SIZES: 14 & 16"



\* Lead time 2 weeks \*\* Lead time 3 weeks



## SPECIAL BLOCK



\* Lead time 2 weeks \*\* Lead time 3 weeks

## www.midwestmanufacturing.com

SPECIAL BLOCK



## **For More Information**

- How To Videos
  Proje
- Project Ideas
  - ASTM Specs 
    Engineering
    - Online Tools

## www.midwestmanufacturing.com



Made in the USA