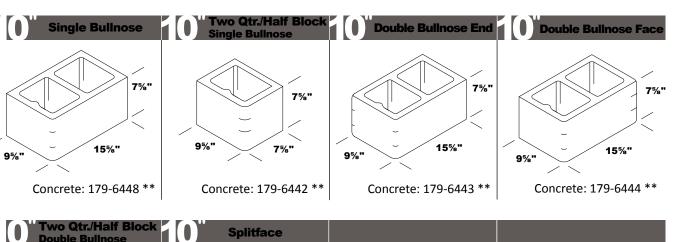

## SIZE: 10"

\* Lead time 2 weeks \*\* Lead time 3 weeks

#### SIZE: 10"

SIZE: 10"

\* Lead time 2 weeks \*\* Lead time 3 weeks