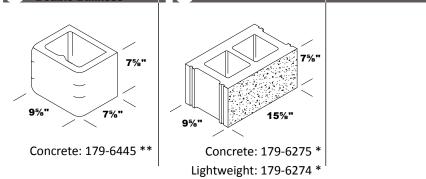

## SIZE: 10"

\* Lead time 2 weeks \*\* Lead time 3 weeks

#### SIZE: 10"

SIZE: 10"

\* Lead time 2 weeks \*\* Lead time 3 weeks