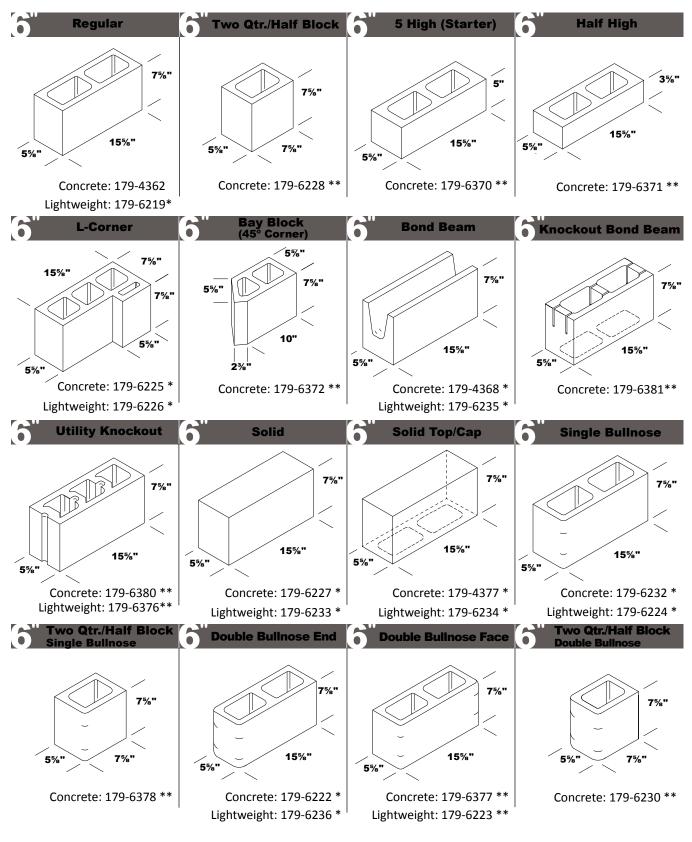

- Block descriptions vary from region to region, therefore they can become confusing. To overcome this, we have included line illustrations with our descriptions and sku information to give a better idea of what the blocks look like. Actual blocks may vary slightly in shape. All dimensions are nominal.
- Not all block is immediately available. Certain shapes have longer lead times. Please note indicators next to the skus for approximate lead times. Blocks without an indicated lead time are in stock and available immediately.
  - \* Lead time 2 weeks
  - \*\* Lead time 3 weeks
- All colors, including standard gray, vary slightly from run to run. Therefore color matching can not be guaranteed. All shapes and skus listed in this program are standard gray color unless otherwise indicated. Some of our shapes are also available in Tan. If you would like to request a color other than what is listed in this program, please contact us for special order pricing.
- ASTM specifications are available upon request and also available on our web site.
- MSDS information is available upon request.

#### SIZE 6"

\* Lead time 2 weeks \*\* Lead time 3 weeks

#### Size: 6"

\* Lead time 2 weeks \*\* Lead time 3 weeks