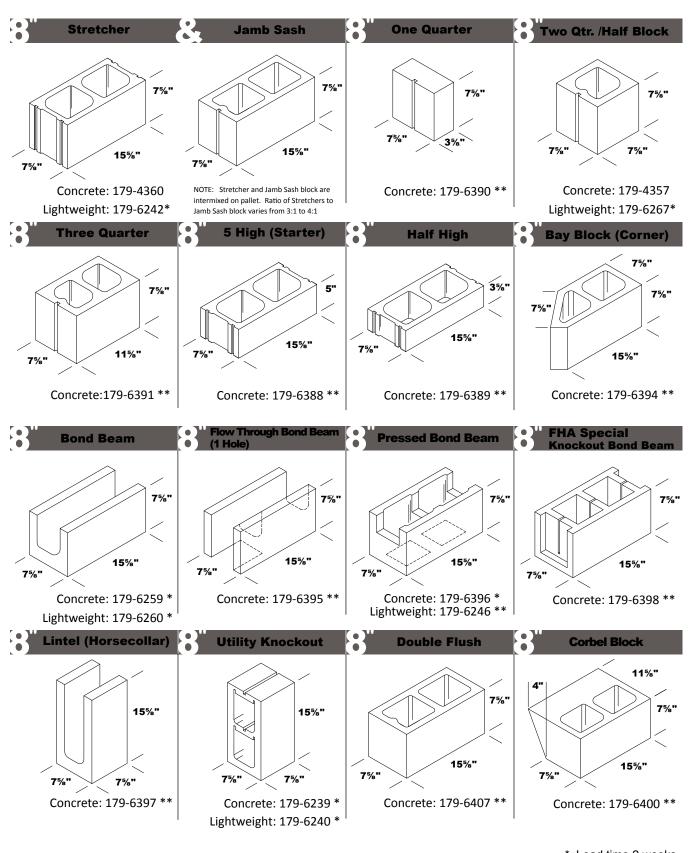

- Block descriptions vary from region to region, therefore they can become confusing. To overcome this, we have included line illustrations with our descriptions and sku information to give a better idea of what the blocks look like. Actual blocks may vary slightly in shape. All dimensions are nominal.
- Not all block is immediately available. Certain shapes have longer lead times. Please note indicators next to the skus for approximate lead times. Blocks without an indicated lead time are in stock and available immediately.
  - \* Lead time 2 weeks
  - \*\* Lead time 3 weeks
- All colors, including standard gray, vary slightly from run to run. Therefore color matching can not be guaranteed. All shapes and skus listed in this program are standard gray color unless otherwise indicated. Some of our shapes are also available in Tan. If you would like to request a color other than what is listed in this program, please contact us for special order pricing.
- ASTM specifications are available upon request and also available on our web site.
- MSDS information is available upon request.

#### SIZE: 8"

\* Lead time 2 weeks \*\* Lead <u>time 3 weeks</u>

#### **SIZE: 8**"

\* Lead time 2 weeks \*\* Lead time 3 weeks