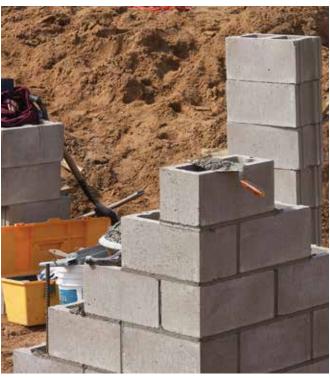

### **General Information**

Midwest Manufacturing wants to be your one-stop supplier for construction blocks. The blocks listed in this program are the most commonly used shapes and styles in the masonry industry. We offer everything from stretchers to bond beams to bullnose and we offer these shapes in many different sizes as well. If there is something you need that is not listed in this program, please contact us.

- Block descriptions vary from region to region, therefore they can become confusing. To overcome this, we have included line illustrations with our descriptions and sku information to give a better idea of what the blocks look like. Actual blocks may vary slightly in shape. All dimensions are nominal.
- Not all block is immediately available. Certain shapes have longer lead times. Please note indicators next to the skus for approximate lead times. Blocks without an indicated lead time are in stock and available immediately.
  - \* Lead time 2 weeks
  - \*\* Lead time 3 weeks
- All colors, including standard gray, vary slightly from run to run. Therefore color matching can not be guaranteed. All shapes and skus listed in this program are standard gray color unless otherwise indicated. Some of our shapes are also available in Tan. If you would like to request a color other than what is listed in this program, please contact us for special order pricing.
- ASTM specifications are available upon request and also available on our web site.
- MSDS information is available upon request.