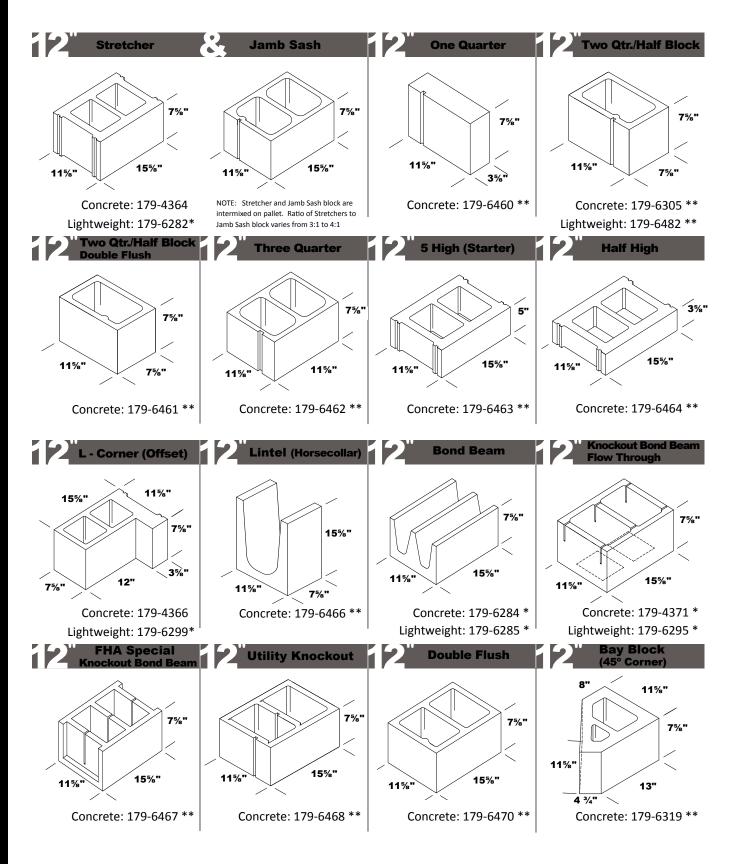

pes are also available in Tan. If you would like to request a color other than what is listed in this program, please contact us for special order pricing.
- ASTM specifications are available upon request and also available on our web site.
- MSDS information is available upon request.



### SIZES: 2 & 3"





\* Lead time 2 weeks \*\* Lead time 3 weeks



3

#### **SIZE: 4**"



#### SIZE 6"



\* Lead time 2 weeks \*\* Lead time 3 weeks

#### Size: 6"





\* Lead time 2 weeks \*\* Lead time 3 weeks

#### SIZE: 8"



\* Lead time 2 weeks \*\* Lead <u>time 3 weeks</u>

#### **SIZE: 8**"



\* Lead time 2 weeks \*\* Lead time 3 weeks

## SIZE: 10"



\* Lead time 2 weeks \*\* Lead time 3 weeks

#### SIZE: 10"

SIZE: 10"









\* Lead time 2 weeks \*\* Lead time 3 weeks

### SIZE: 12"



#### SIZE: 12"



\* Lead time 2 weeks \*\* Lead time 3 weeks

### SIZES: 14 & 16"



\* Lead time 2 weeks \*\* Lead time 3 weeks



## SPECIAL BLOCK



\* Lead time 2 weeks \*\* Lead time 3 weeks

## www.midwestmanufacturing.com

SPECIAL BLOCK



## **For More Information**

- How To Videos
  Proje
- Project Ideas
  - ASTM Specs 
    Engineering
    - Online Tools

## www.midwestmanufacturing.com



Made in the USA