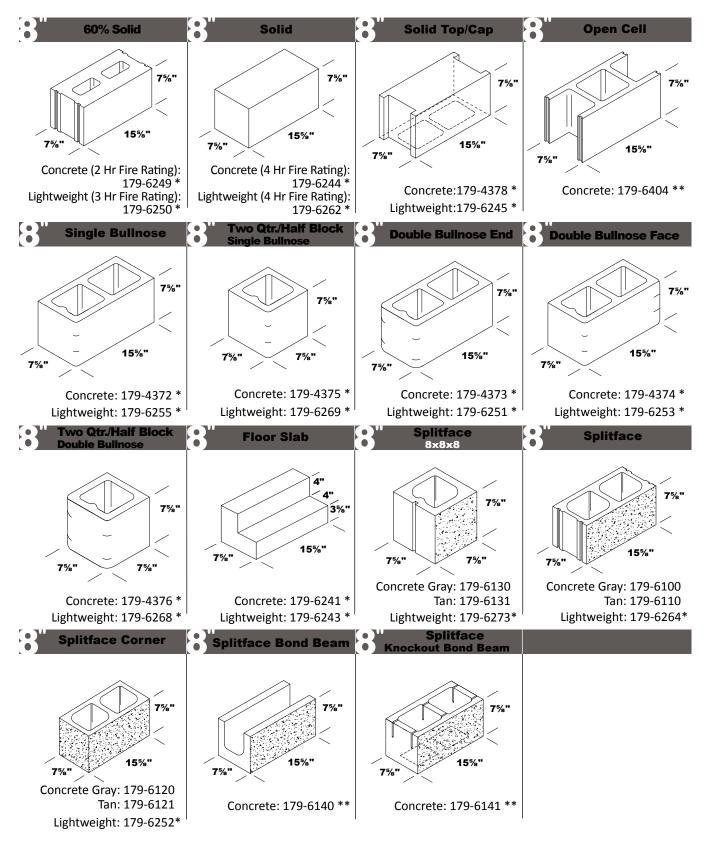

#### SIZE: 8"

\* Lead time 2 weeks \*\* Lead <u>time 3 weeks</u>

#### **SIZE: 8**"

\* Lead time 2 weeks \*\* Lead time 3 weeks