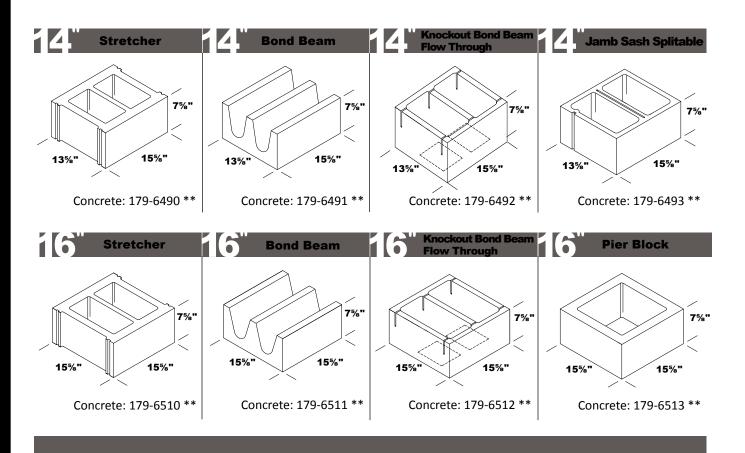

listed in this program, please contact us for special order pricing.
- ASTM specifications are available upon request and also available on our web site.
- MSDS information is available upon request.



### SIZES: 2 & 3"





\* Lead time 2 weeks \*\* Lead time 3 weeks



3

#### **SIZE: 4**"



#### SIZE 6"



\* Lead time 2 weeks \*\* Lead time 3 weeks

#### Size: 6"





\* Lead time 2 weeks \*\* Lead time 3 weeks

#### SIZE: 8"



\* Lead time 2 weeks \*\* Lead <u>time 3 weeks</u>

#### **SIZE: 8**"



\* Lead time 2 weeks \*\* Lead time 3 weeks

## SIZE: 10"



\* Lead time 2 weeks \*\* Lead time 3 weeks

#### SIZE: 10"

SIZE: 10"









\* Lead time 2 weeks \*\* Lead time 3 weeks

### SIZE: 12"



#### SIZE: 12"



\* Lead time 2 weeks \*\* Lead time 3 weeks

### SIZES: 14 & 16"



\* Lead time 2 weeks \*\* Lead time 3 weeks



## SPECIAL BLOCK



\* Lead time 2 weeks \*\* Lead time 3 weeks

## www.midwestmanufacturing.com

SPECIAL BLOCK



## **For More Information**

- How To Videos
  Proje
- Project Ideas
  - ASTM Specs 
    Engineering
    - Online Tools

## www.midwestmanufacturing.com



Made in the USA